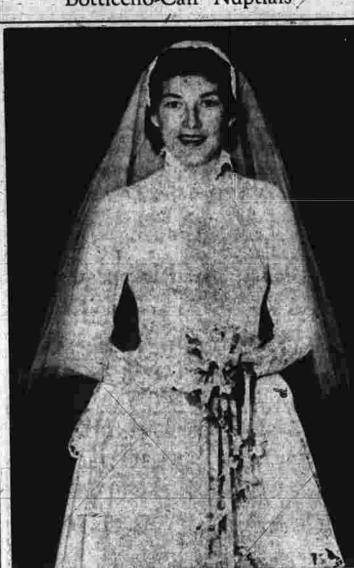

## Botticello-Call Nuptials

ers might ushers were Nicholas Cardiicchio American Legion Hall, Glaston- rant less care or precaution when a sheriff in North Carolina is Claim you're just Orson around. of Wethersfield, Glen Call of Glas- bury. The hall was decorated in driving on slippery surfaces. Such

other brother of the bridegroom, the gowns worn by the bridal at- formance of reinforced type tire Prediction for next month: "The nates picked up by police on infirst two weeks of December will bring as bad weather as you'll ever who inhabit that ever-narrowing standing college and least those of the lace had a wearing a grey suit with black the same and least those of the lace had a wearing a grey suit with black the same least those of the lace had a wearing a grey suit with black the same least those of the lace had a wearing a grey suit with black the same least those of the lace had a wearing a grey suit with black the same least those of the lace had a wearing a grey suit with black the same least those of the lace had a wearing a grey suit with black the same least those of the lace had a wearing a grey suit with black the same least those of the lace had a wearing a grey suit with black the same least those of the lace had a wearing a grey suit with black the same least those of the lace had a wearing a grey suit with black the same least those of the lace had a wearing a grey suit with black the same least those of the lace had a wearing a grey suit with black the same least those of the lace had a wearing a grey suit with black the same least those of the lace had a wearing a grey suit with black the same least those of the lace had a wearing a grey suit with black the same least those of the lace had a wearing a grey suit with black the same least those of the lace had a wearing a grey suit with black the same least those of the lace had a wearing a grey suit with black the same least those of the lace had a wearing a grey suit with black the same least those of the lace had a wearing a grey suit with black the same least those of the lace had a wearing a grey suit with black the same least the same le want to see for that time of the sphere of this world not yet inun-year. But the last two weeks will dated with the tide of scientific Deep flounces of the lace were chester.